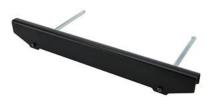

## **Outfeed Support**

Outfeed support bracket with chrome plated tubes, to prevent corrosion. Adjustable reach to support the workpiece. Useful when performing rip cuts, or dealing with large projects. 670mm maximum outfeed extension (from table centreline).